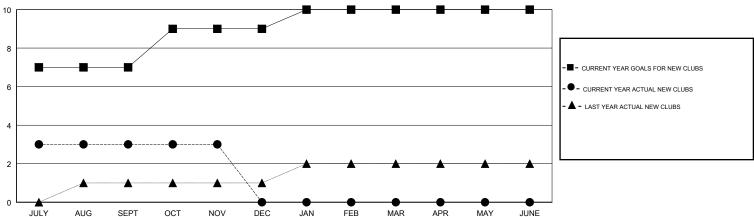

## LOCATION INDIA

**GMT CA** 

| Clubs  RESULTS FOR 2017-2018 |               |           |               | Members       |                           |                         |                                              |
|------------------------------|---------------|-----------|---------------|---------------|---------------------------|-------------------------|----------------------------------------------|
|                              |               |           |               |               | RESULTS FOR 2017-2018     |                         |                                              |
| QUARTER                      | NEW CLUB GOAL | NEW CLUBS | DROPPED CLUBS | QUARTER       | MEMBER GROWTH NET<br>GOAL | MEMBER GROWTH<br>ACTUAL | DROPPED MEMBERS ACTUAL (including transfers) |
| JULY/AUG/SEPT                | 7             | 3         | 0             | JULY/AUG/SEPT | 215                       | 141                     | 89                                           |
| OCT/NOV/DEC                  | 2             | 0         | 0             | OCT/NOV/DEC   | 40                        | 48                      | 5                                            |
| JAN/FEB/MAR                  | 1             | 0         | 0             | JAN/FEB/MAR   | -5                        | 0                       | 0                                            |
| APR/MAY/JUNE                 | 0             | 0         | 0             | APR/MAY/JUNE  | -50                       | 0                       | 0                                            |