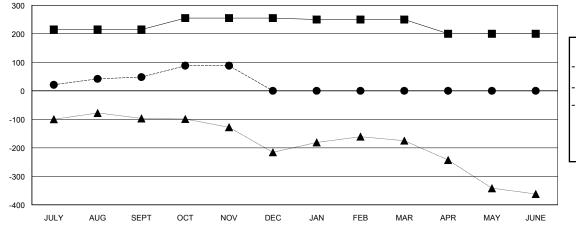

## LOCATION INDIA

**GMT CA** 

| Clubs  RESULTS FOR 2017-2018 |               |           |               | Members       |                           |                         |                                              |
|------------------------------|---------------|-----------|---------------|---------------|---------------------------|-------------------------|----------------------------------------------|
|                              |               |           |               |               | RESULTS FOR 2017-2018     |                         |                                              |
| QUARTER                      | NEW CLUB GOAL | NEW CLUBS | DROPPED CLUBS | QUARTER       | MEMBER GROWTH NET<br>GOAL | MEMBER GROWTH<br>ACTUAL | DROPPED MEMBERS ACTUAL (including transfers) |
| JULY/AUG/SEPT                | 7             | 3         | 0             | JULY/AUG/SEPT | 215                       | 141                     | 89                                           |
| OCT/NOV/DEC                  | 2             | 0         | 0             | OCT/NOV/DEC   | 40                        | 48                      | 5                                            |
| JAN/FEB/MAR                  | 1             | 0         | 0             | JAN/FEB/MAR   | -5                        | 0                       | 0                                            |
| APR/MAY/JUNE                 | 0             | 0         | 0             | APR/MAY/JUNE  | -50                       | 0                       | 0                                            |